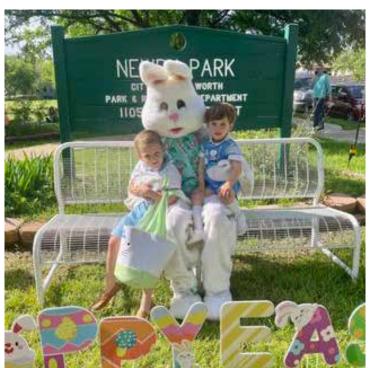

# **Annual Easter Egg Hunt**

The Annual Easter Egg Hunt was held on March 30, 2024, in Newby Park. It was a beautiful, sunny day and everyone had lots of fun!

Cont'd on page 6.