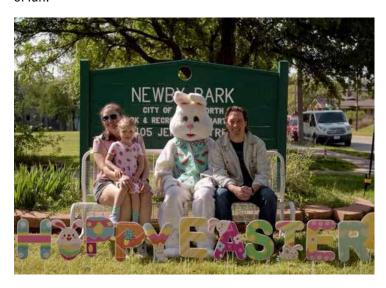

# **Annual Easter Egg Hunt**

The Annual Easter Egg Hunt was held on March 30, 2024, in Newby Park. It was a beautiful, sunny day and everyone had lots of fun!

Cont'd on page 6.