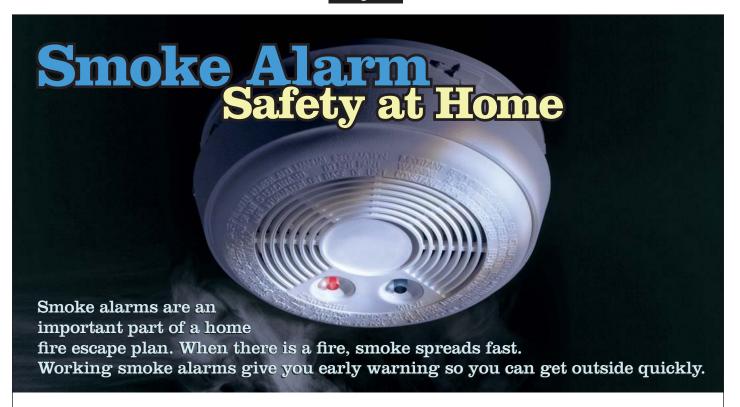

### **SAFETY TIPS**

- INSTALL smoke alarms inside every bedroom, outside each sleeping area and on every level of the home, including the basement.
- Larger homes may need ADDITIONAL smoke alarms to provide enough protection.
- >>> For the best protection, INTERCONNECT all smoke alarms so when one sounds they all sound.
- An IONIZATION smoke alarm is generally more responsive to flaming fires and a PHOTOELECTRIC smoke alarm is generally more responsive to smoldering fires. For the best protection, both types of alarms or combination ionization and photoelectric alarms (also known as dual sensor alarms) are recommended.
- >>> Smoke alarms should be INSTALLED away from the kitchen to prevent false alarms. Generally, they should be at least 10 feet (3 meters) from a cooking appliance.
- » REPLACE all smoke alarms when they are 10 years old.

### **FACTS**

- (!) Roughly two thirds of home fire deaths happen in homes with no smoke alarms or no working smoke alarms.
- (!) Working smoke alarms cut the risk of dying in reported home fires in half.

AND DON'T FORGET.. All smoke alarms should be tested at least once a month using the test button.